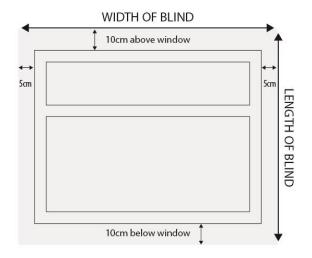

## SIZE & MEASURE GUIDE ROMAN BLINDS

Our Roman Blinds are made to sit outside the window frame, rather than inside. Fitting blinds inside the frame obstructs much of the view through the window, and light will come through gaps around the edges of the blind.

The ideal size/position of an outside fit roman blind is 10cm above the window frame, coming down to 10cm below the windowsill, and covering 5cm either side of the window frame (to the left and the right). This extra tolerance is a guide only and a little bit more or less is OK. For example, you might have two windows of a similar size in the same room, but to give a uniform look, you could make the roman blinds both the same size.

Please take these allowances into account when giving us your measurements. We <u>do not</u> work from your window measurements alone, we need the finished size of the blind that you require.

We make our widths and drops in increments, so please choose the nearest size that fits your requirement.

## WIDTH:

This is the total width of your blind, including the 5cm extra allowance on each side (more or less allowance is OK).

The maximum width blind we can supply is 210cm.

## LENGTH/DROP:

The total length of the blind, including the 10cm allowance top and bottom (more or less allowance is OK).

Take your measurement down to where you want your blind to finish and then select the closest length available from the drop down list on the order screen.